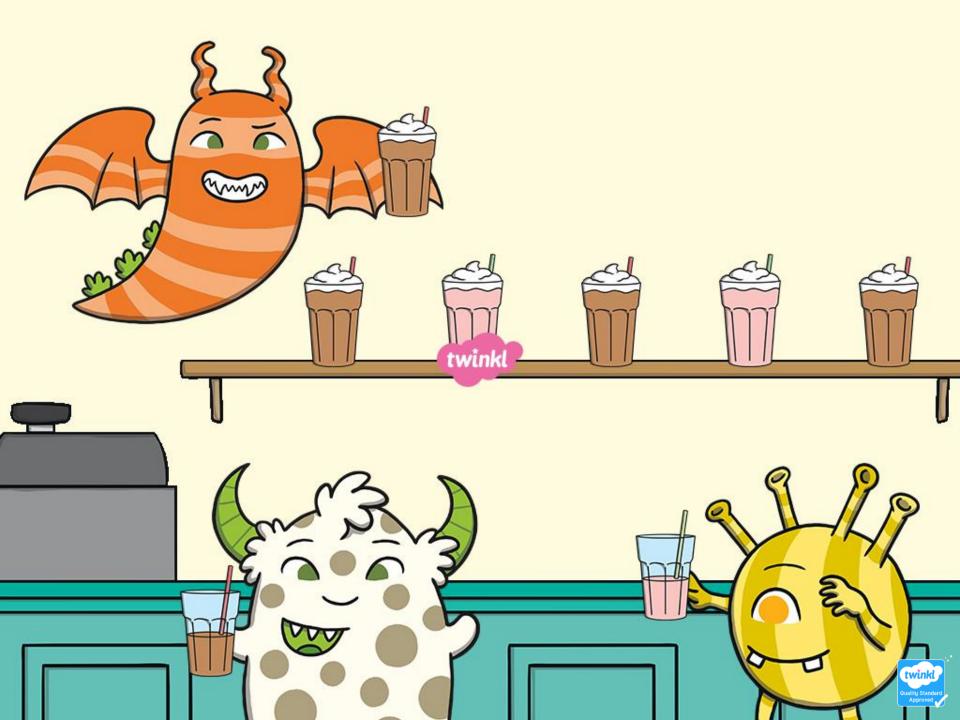

#### Oh no! They have mixed them up again.

My milkshake has the **most**. Which one is mine?

My milkshake has the **least**. Which one is mine?

Talk about which milkshake has the **most** and the **least**. When you are ready, click on me