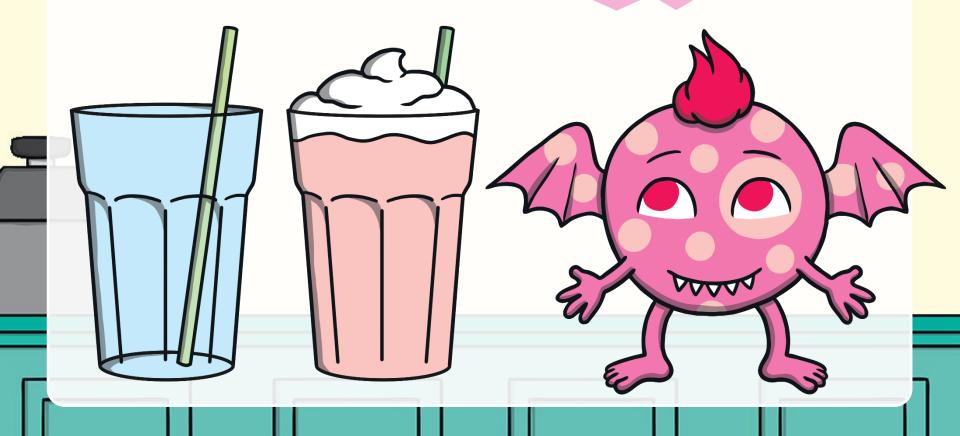

#### Milkshake Mix Up!

The monsters have mixed up their milkshakes. Can you help them to find which milkshake is theirs?

Well done! You found kshake is my milkshake. My e is **full**. I milkshake is **full**.