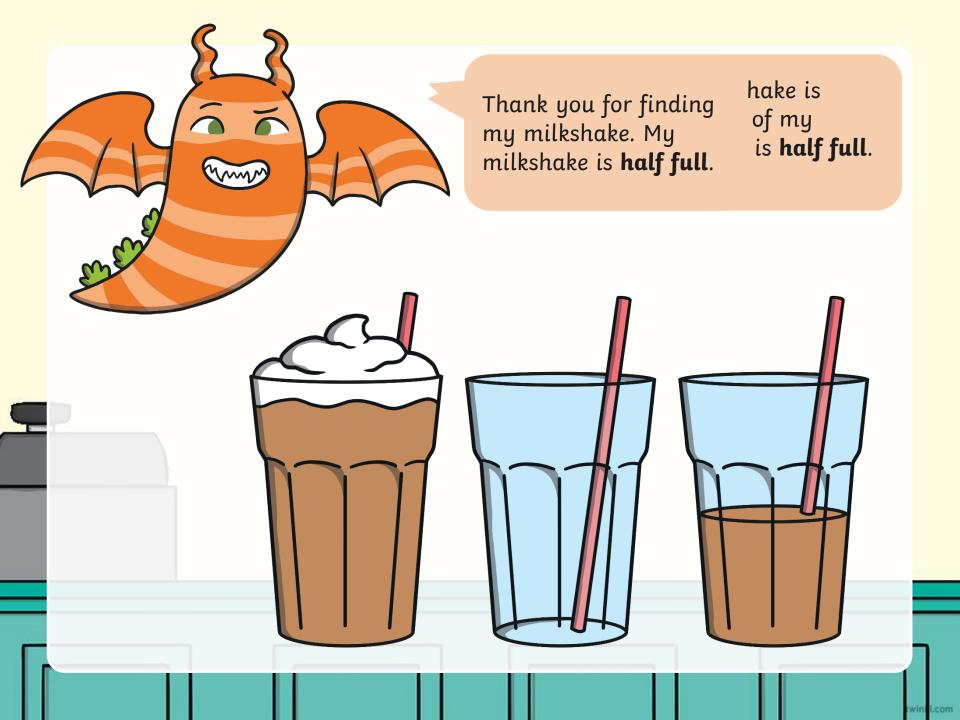

#### Milkshake Mix Up!

The monsters have mixed up their milkshakes. Can you help them to find which milkshake is theirs?

Well done! You found kshake is my milkshake. My e is **full**. I milkshake is **full**.

I love: Great job! My

much t milkshake is **empty**. I mine! I need to buy another

Which one!