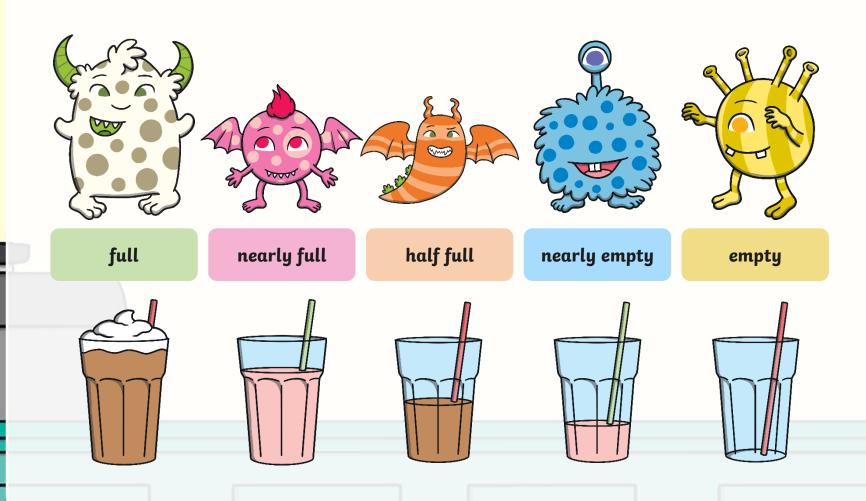

#### Milkshake Mix Up!

The monsters have mixed up their milkshakes. Can you help them to find which milkshake is theirs?

Well done! You found kshake is my milkshake. My e is **full**. I milkshake is **full**.

I love: Great job! My

much t milkshake is **empty**. I mine! I need to buy another

Which one!