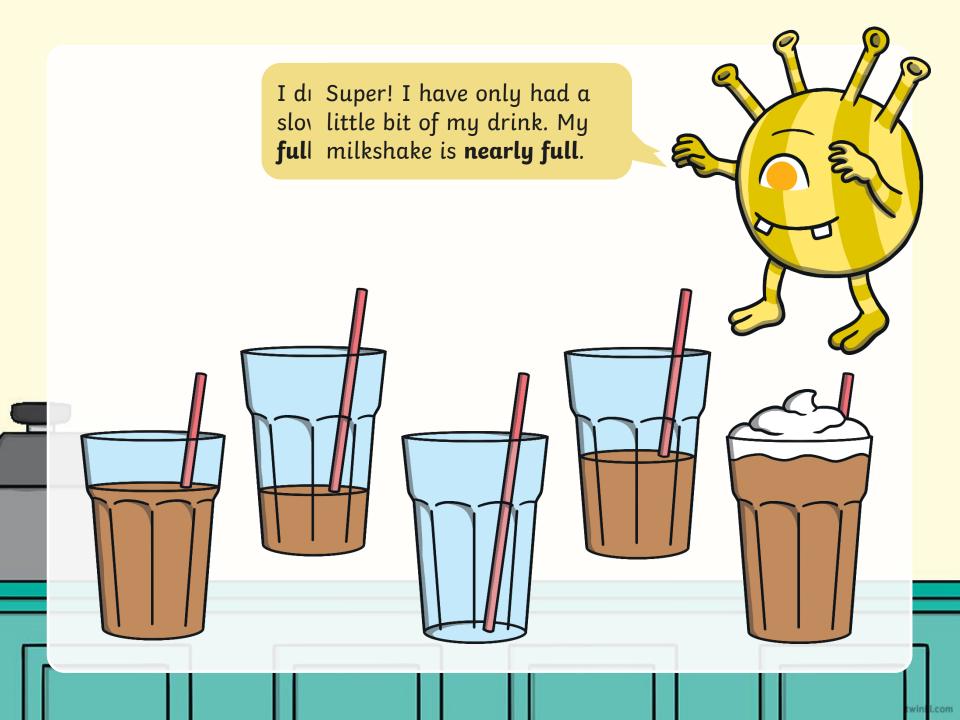

#### Milkshake Mix Up!

The monsters have mixed up their milkshakes. Can you help them to find which milkshake is theirs?

Well done! You found kshake is my milkshake. My e is **full**. I milkshake is **full**.

I love: Great job! My

much t milkshake is **empty**. I mine! I need to buy another

Which one!