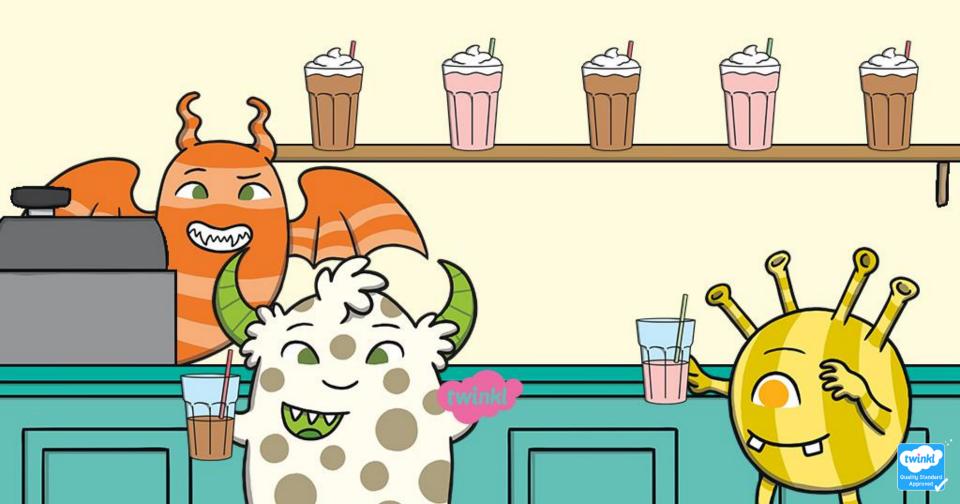

### The Cafe Is Open

Monsters just love milkshakes! They drink them all day long. Let's see which milkshakes the monsters have been drinking at the cafe today.

Yum yum! Which delicious milkshake shall I order today? Which one would you order?